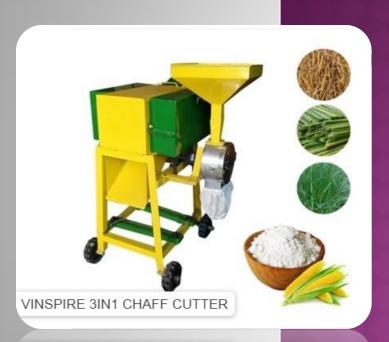

#### VINSPIRE 3IN 1 CHAFF CUTTER MACHINE

VINSPIRE 3IN1 CHAFF CUTTER

- ❖ Power= 2/3 hp 1440rpm
- ❖ No of blade=3 carbon steel
- Output=
- 1)green-800kg/hr
- 2)Dry grass-500kg/hr
- 3)Pulverizing=50kg/hr
- 4)Ata chaki=25kg/hr
- ❖ No animals can beserved=15-30
- Application in animal feed, Dairy farming, Goat Farming