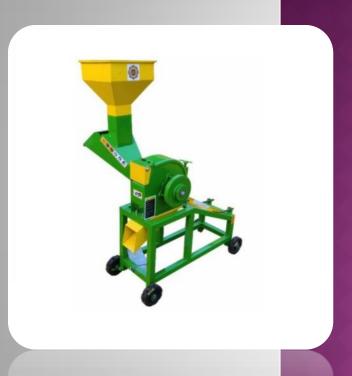

# VINSPIRE COMPAQ CHAFF CUTTER

- ❖ Power= 1 hp 1440rpm
- ❖ No of blade=3 carbon steel
- ❖ Output= 1)green-300kg/hr 2)Dry grass-200kg/hr
- ❖ No animals can be served=3-4
- ❖ Application in animal feed, Dairy farming, Goat Farming