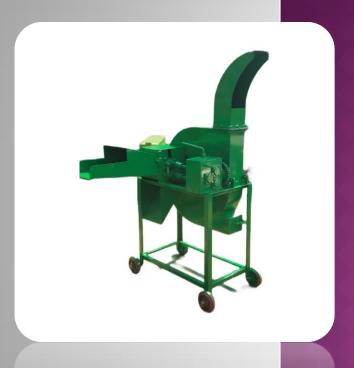

# VINSPIRE BLOWER CHAFF CUTTER

- ❖ Power= 3 hp 1440rpm
- ❖ No of blade=3 carbon steel
- Output=
- 1)green-1200-1500kg/hr
- 2) Dry grass-1000-1200kg/hr
- ❖ No animals can beserved=15-30
- Application in animal feed, Dairy farming, Goat Farming
- Forward reverse gearbox