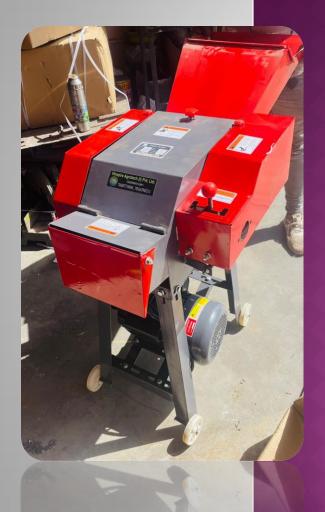

#### VINSPIRE 3IN 1 CHAFF CUTTER MACHINE

VINSPIRE 3IN1 CHAFF CUTTER

- ❖ Power= 2/3 hp 1440rpm
- ❖ No of blade=3 carbon steel
- Output=
- 1)green-800kg/hr
- 2)Dry grass-500kg/hr
- 3)Pulverizing=50kg/hr
- 4)Ata chaki=25kg/hr
- ❖ No animals can beserved=15-30
- Application in animal feed, Dairy farming, Goat Farming