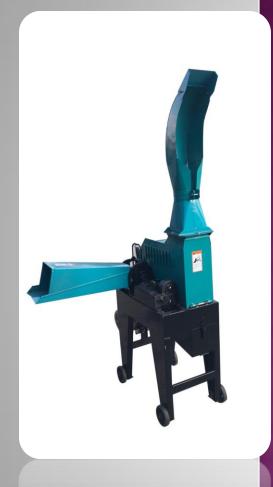

# VINSPIRE HORIZONTAL CHAFF CUTTER

- ❖ Power= 2 hp 1440rpm
- ❖ No of blade=3 carbon steel
- Output= 1)green-800kg/hr 2)Dry grass-600kg/hr
- ❖ No animals can be served=10 -15
- ❖ Application in animal feed, Dairy farming, Goat Farming.

### VINSPIRE JUMBOO HORIZONTAL CHAFF CUTTER

- ❖ Power= 2 hp & 3HP1440rpm
- ❖ No of blade=3 carbon steel
- ❖ Output= 1000-1500KG/HR
- ❖ No animals can be served=15-30
- ❖ Application in animal feed, Dairy farming, Goat Farming.