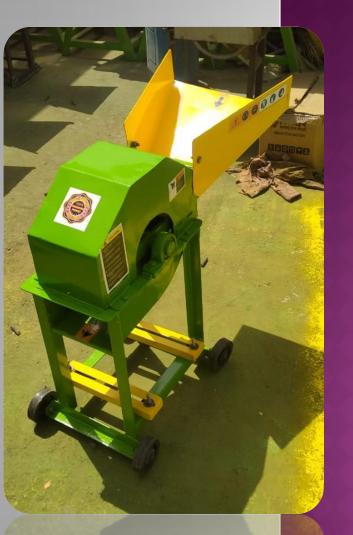

# VINSPIRE COMPAQ CHAFF CUTTER

- ❖ Power= 1 hp 1440rpm
- ❖ No of blade=3 carbon steel
- ❖ Output= 1)green-300kg/hr 2)Dry grass-200kg/hr
- ❖ No animals can be served=3-4
- ❖ Application in animal feed, Dairy farming, Goat Farming