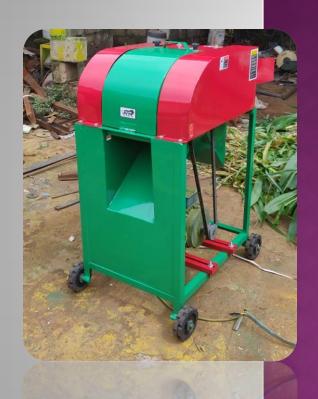

# VINSPIRE BLOWER CHAFF CUTTER

- ❖ Power= 3 hp 1440rpm
- ❖ No of blade=3 carbon steel
- Output=
- 1)green-1200-1500kg/hr
- 2) Dry grass-1000-1200kg/hr
- ❖ No animals can beserved=15-30
- Application in animal feed, Dairy farming, Goat Farming
- Forward reverse gearbox

# VINSPIRE BLOWER CHAFF CUTTER(6 BLADE)

- ❖ Power= 3 hp 2880rpm
- ❖ No of blade= 6 blade (DOUBLE SIDE SHARPE)
- ❖ Output=
- 1)green-1500-1800kg/hr
- 2)Dry grass-1200-1500kg/hr
- ❖ No animals can beserved=35-40
- ❖ Application in animal feed, Dairy farming, Goat Farming
- ❖ Forward reverse gearbox