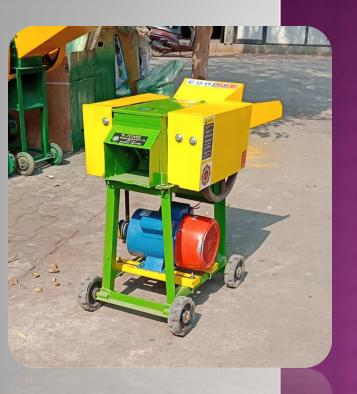

# VINSPIRE HORIZONTAL CHAFF CUTTER

- ❖ Power= 2 hp 1440rpm
- ❖ No of blade=3 carbon steel
- Output= 1)green-800kg/hr 2)Dry grass-600kg/hr
- ❖ No animals can be served=10 -15
- ❖ Application in animal feed, Dairy farming, Goat Farming.